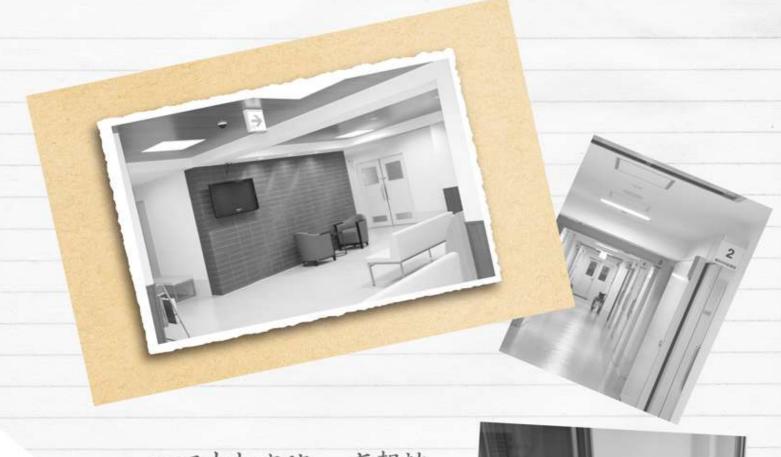

### モダンな空間に

平成24年3月から7月にかけて改修工事を行いました。

外来・待合は清潔感のある落ち着いた雰囲気で患者様をお迎え出来るよう、フロアや椅子、壁・待合の配色などに留意しました。また外光と照明のバランスを保ち適度な明るさを保てるようにいたしました。

外来 待合 waiting room

平成24年3月から7月にかけて増築及び改修工事を行いま した。今までご迷惑をおかけしていました検査時の移動につ いて、2階にあった検査室、地下1階にあったCT室をそれ ぞれ1階に移動、新たにMRI室も1階に増設し、検査時の 流れをスムーズに行えるよう改善することとしました。