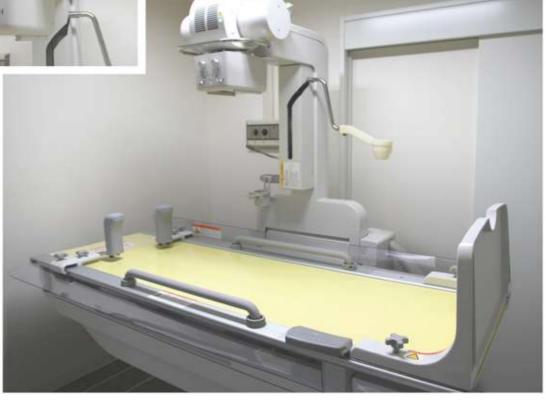

### X線撮影室

●被検者への安心感と良質な機能性を両立

○デジタル式X線一般撮影システム

○撮影テーブルには、乗り降りしやすい天板 昇降タイプを利用!