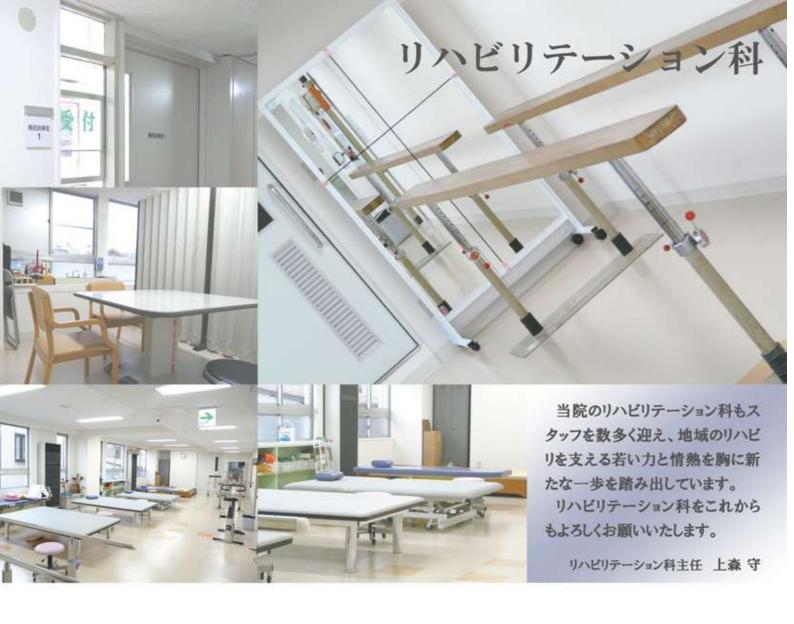

## 放射線科

radiation medicine

## 撮影室を一連に

平成24年3月より実施していた改装・改修工事が終了し放射 線科が一新されました。地下にあったCT室を1階へ、また新たにMR-室を1階へ増設し、一般撮影も含め放射線が一列に並び、検査時の移動にかかる 負担軽減を図り、以前に比べてもようになりました。

11

X線撮影室

12

X線透視室

13

CT室

平成24年3月から実施しておりました工事も終了し、7月よりリニューアル致しました。機能訓練室を拡大し、より広くなった落ち着いた空間で治療を提供できるようになりました。

スタッフも増員し、現在理学療法士9名、作業療法士1名、言語聴覚士1名、助手2名の合計13人となりました。 それに伴い土曜日も終日リハビリを行えるようになりました。今後も積極的なスタッフ増員を予定しております。

また、ベッドを含む新しい機材を導入するなど、患者様のニーズに柔軟に対応できるよう、指導やアドバイスを行いながら充実した内容で治療に努めていきたいと思っております。