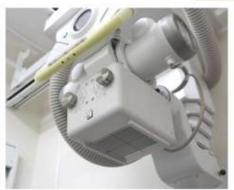

### X線撮影室

●被検者への安心感と良質な機能性を両立

○デジタル式X線一般撮影システム

○撮影テーブルには、乗り降りしやすい天板 昇降タイプを利用!