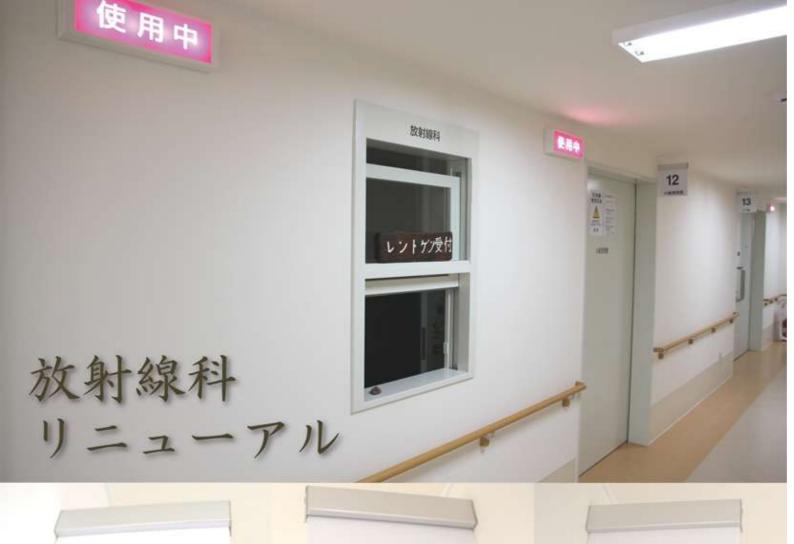

### モダンな空間に

平成24年3月から7月にかけて改修工事を行いました。

外来・待合は清潔感のある落ち着いた雰囲気で患者様をお迎え出来るよう、フロアや椅子、壁・待合の配色などに留意しました。また外光と照明のバランスを保ち適度な明るさを保てるようにいたしました。

外来 待合 waiting room

平成24年3月から7月にかけて増築及び改修工事を行いま した。今までご迷惑をおかけしていました検査時の移動につ いて、2階にあった検査室、地下1階にあったCT室をそれ ぞれ1階に移動、新たにMRI室も1階に増設し、検査時の 流れをスムーズに行えるよう改善することとしました。

また、外来待合室の混雑を避けるため、お薬の待合室を別 棟として増築し混雑を軽減できるように致しました。工事期 間中、患者さま並びに関係者の皆さま方に多大なご迷惑をお かけしましたことを深くお詫び申し上げるとともに今後も変 わらぬご協力のほどよろしくお願い致します。

手前から、救急/ギブス室、整形外科、外科、内科1診、

2階にあった検査室を1階に移動し、機器も一新しました。

事務所・薬局・お薬の待合室を、別棟として新たに設けました。

## 放射線科

radiation medicine

## 撮影室を一連に

平成24年3月より実施していた改装・改修工事が終了し放射 線科が一新されました。地下にあったCT室を1階へ、また新たにMR-室を1階へ増設し、一般撮影も含め放射線が一列に並び、検査時の移動にかかる 負担軽減を図り、以前に比べてもようになりました。

11

X線撮影室

12

X線透視室

13

CT室