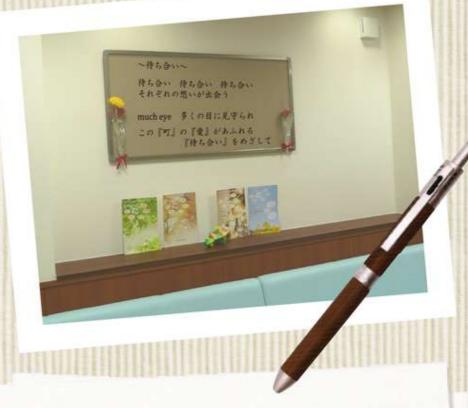

### モダンな空間に

平成24年3月から7月にかけて改修工事を行いました。

外来・待合は清潔感のある落ち着いた雰囲気で患者様をお迎え出来るよう、フロアや椅子、壁・待合の配色などに留意しました。また外光と照明のバランスを保ち適度な明るさを保てるようにいたしました。

外来 待合 waiting room

平成24年3月から7月にかけて増築及び改修工事を行いま した。今までご迷惑をおかけしていました検査時の移動につ いて、2階にあった検査室、地下1階にあったCT室をそれ ぞれ1階に移動、新たにMRI室も1階に増設し、検査時の 流れをスムーズに行えるよう改善することとしました。