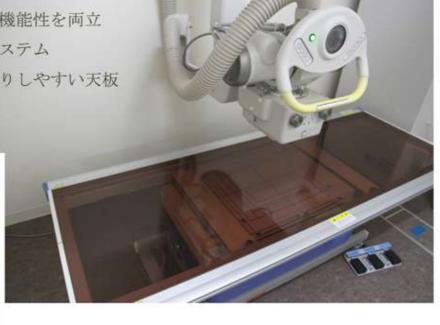

### X線撮影室

●被検者への安心感と良質な機能性を両立

○デジタル式X線一般撮影システム

○撮影テーブルには、乗り降りしやすい天板 昇降タイプを利用!