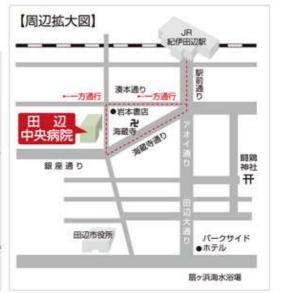

### ●田辺中央病院迄は…

### JRきのくに線 紀伊田辺駅下車 徒歩約10分

※湊本通りは駅前通り方面から中央病院方面に向って一方通行 になっていますのでお車でお越しの際はご注意ください。