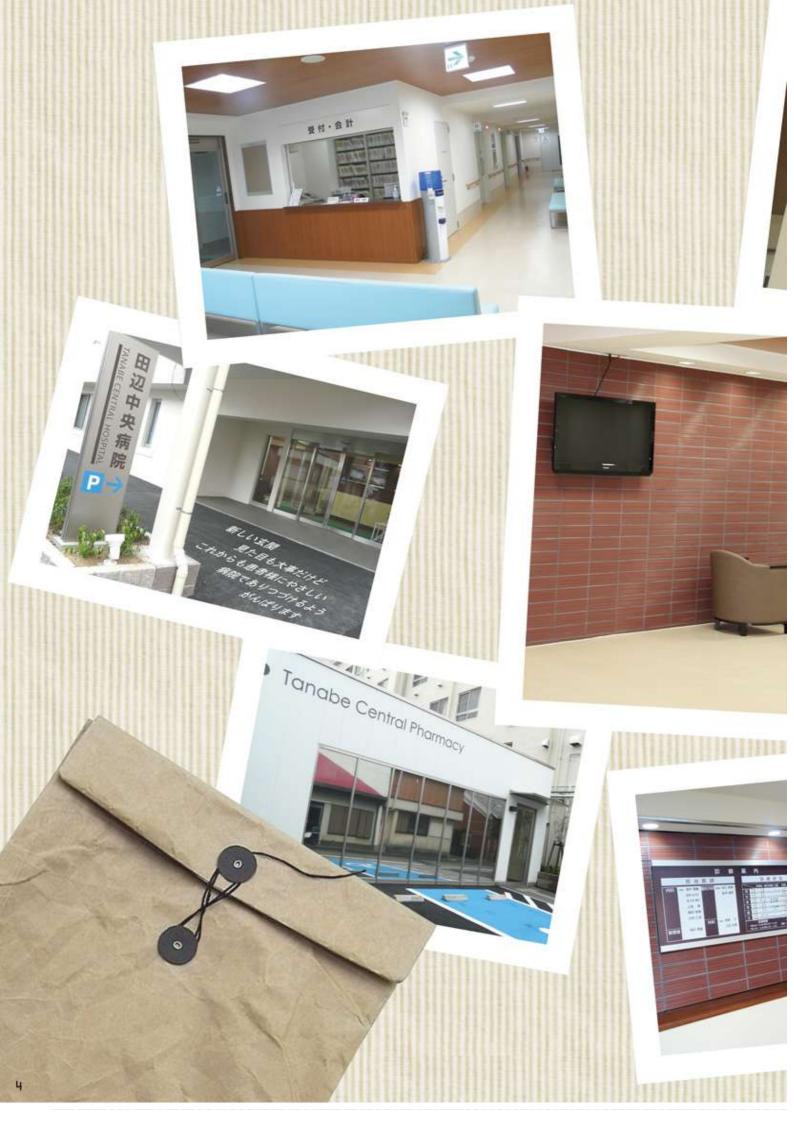

### モダンな空間に

平成24年3月から7月にかけて改修工事を行いました。

外来・待合は清潔感のある落ち着いた雰囲気で患者様をお迎え出来るよう、フロアや椅子、壁・待合の配色などに留意しました。また外光と照明のバランスを保ち適度な明るさを保てるようにいたしました。

外来 待合 waiting room

平成24年3月から7月にかけて増築及び改修工事を行いま した。今までご迷惑をおかけしていました検査時の移動につ いて、2階にあった検査室、地下1階にあったCT室をそれ ぞれ1階に移動、新たにMRI室も1階に増設し、検査時の 流れをスムーズに行えるよう改善することとしました。

また、外来待合室の混雑を避けるため、お薬の待合室を別 棟として増築し混雑を軽減できるように致しました。工事期 間中、患者さま並びに関係者の皆さま方に多大なご迷惑をお かけしましたことを深くお詫び申し上げるとともに今後も変 わらぬご協力のほどよろしくお願い致します。

手前から、救急/ギブス室、整形外科、外科、内科1診、

2階にあった検査室を1階に移動し、機器も一新しました。

事務所・薬局・お薬の待合室を、別棟として新たに設けました。